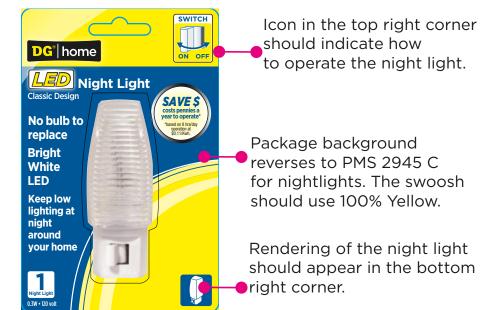

# DG<sup>®</sup> home Night Light Package Layout

### **Product Name:**

Font: Gotham Bold @ 22 pt Aligned: Left Tracking: -25 Adjust for space available

### **Selling Feature (Bullet Points):**

Font: Gotham Narrow Bold @ 17 pt

### Quantity:

Font: Gotham Bold @ 32 pt Gotham Narrow Bold @ 6 pt Tracking: -25