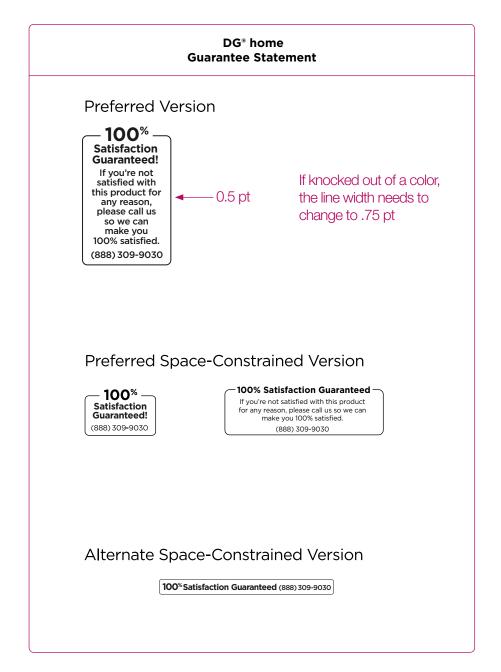

# Satisfaction Guarantee Statement

### **Satisfaction Guarantee Seal**

The DG Guarantee seal assures customers that Dollar General stands behind their products. The icon should be placed prominently on the PDP of all products.

The seal should always appear in black (on a white background) or white (on a colored background).