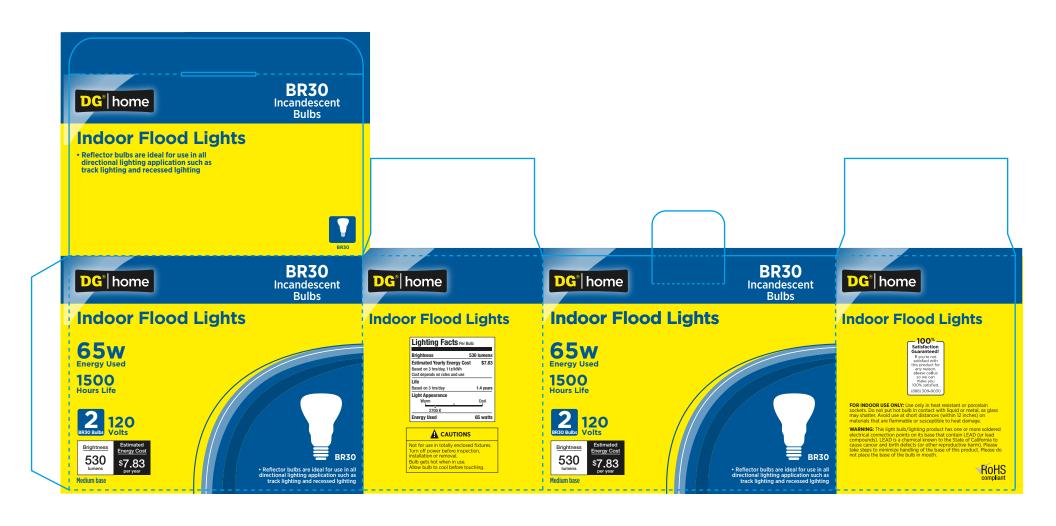

d @ 30 pt and 10 pt

Aligned: Leftt Tracking: -25

# **Selling Feature (Bullet Points):**

Font: Gotham Narrow Bold @4.5 pt/4.5 pt

Tracking: -30

# **Quantity:**

Font: Gotham Bold @ 28 pt Gotham Bold @ 5 pt

Tracking: -25

# Voltage:

Font: Gotham Condensed Medium @ 7 pts

Tracking: 0

### Stock #:

Font: Gotham Medium @ 6 pt/6 pt

Tracking: 0

### Distribution:

Font: Gotham Book Narrow @ 6 pt/6.4 pt

Tracking: 0

#### **Satisfaction Guarantee:**

See page 7

### Warning:

Font: Gotham Narrow Bold Gotham Narrow Book @ 8 pt/8 pt

### **Directions / Instructions:**

Font: Gotham Narrow Book, Bold @ 7 pt / 7 pt



# DG<sup>®</sup> home Light Bulb Package Layout



# DG<sup>®</sup> home Light Bulb Package Layout - Halogen Bulbs



# DG® home Light Bulb Package Layout - Indoor Flood Lights



# DG<sup>®</sup> home Night Light Package Layout

### **Product Name:**

Font: Gotham Bold @ 22 pt Aligned: Left Tracking: -25 Adjust for space available

### **Selling Feature (Bullet Points):**

Font: Gotham Narrow Bold @ 17 pt

### Quantity:

Font: Gotham Bold @ 32 pt Gotham Narrow Bold @ 6 pt Tracking: -25









# Satisfaction Guarantee Statement

### **Satisfaction Guarantee Seal**

The DG Guarantee seal assures customers that Dollar General stands behind their products. The icon should be placed prominently on the PDP of all products.

The seal should always appear in black (on a white background) or white (on a colored background).