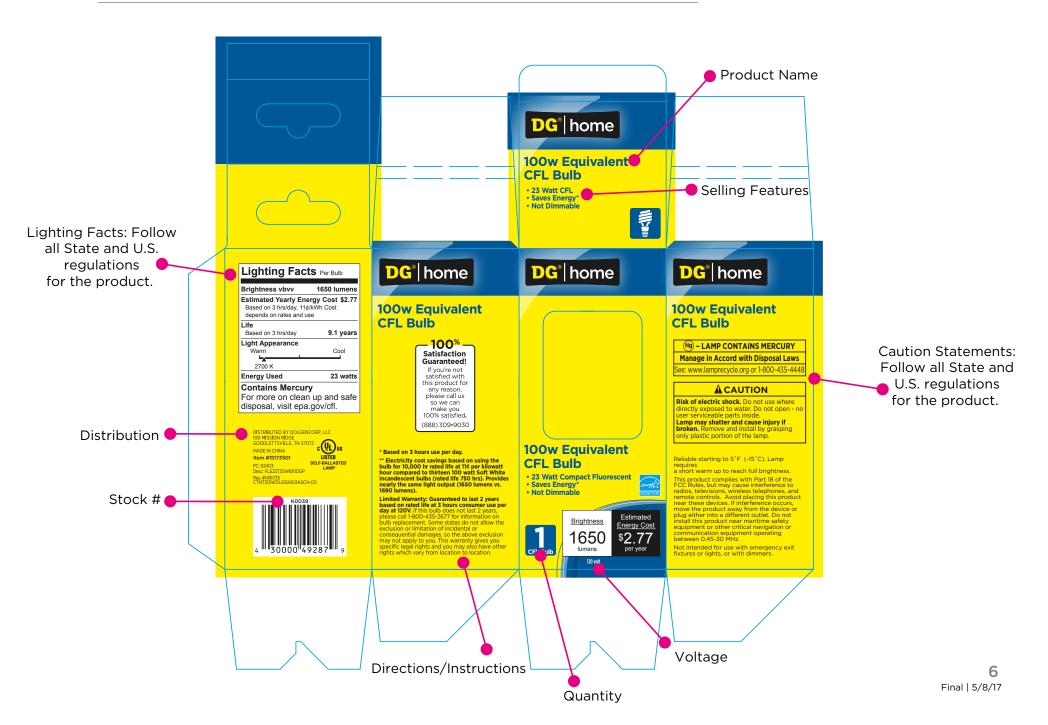

# DG<sup>®</sup> home Light Bulb Package Layout

### **Product Name:**

Font: Gotham Bold @ 22 pt Aligned: Left Tracking: -25 Adjust for space available

### **Selling Feature (Bullet Points):**

Font: Gotham Narrow Bold @ 17 pt

### Quantity:

Font: Gotham Bold @ 32 pt Gotham Narrow Bold @ 6 pt Tracking: -25