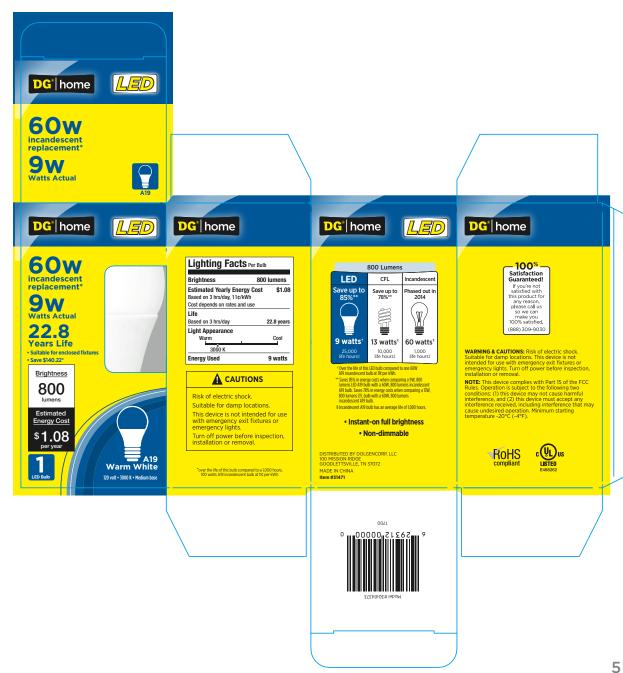

# DG<sup>®</sup> home Light Bulb Package Layout

# DG<sup>®</sup> home Light Bulb Package Layout - Halogen Bulbs