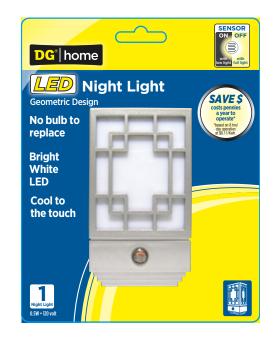

Medium @ 6 pt/6 pt

Tracking: 0

### Distribution:

Font: Gotham Book Narrow @ 6 pt/6.4 pt

Tracking: 0

#### **Satisfaction Guarantee:**

See page 7

### Warning:

Font: Gotham Narrow Bold Gotham Narrow Book @ 8 pt/8 pt

### **Directions / Instructions:**

Font: Gotham Narrow Book, Bold @ 7 pt / 7 pt



# DG<sup>®</sup> home Light Bulb Package Layout



# DG<sup>®</sup> home Light Bulb Package Layout - Halogen Bulbs



# DG® home Light Bulb Package Layout - Indoor Flood Lights



# DG<sup>®</sup> home Night Light Package Layout

### **Product Name:**

Font: Gotham Bold @ 22 pt Aligned: Left Tracking: -25 Adjust for space available

### **Selling Feature (Bullet Points):**

Font: Gotham Narrow Bold @ 17 pt

### Quantity:

Font: Gotham Bold @ 32 pt Gotham Narrow Bold @ 6 pt Tracking: -25









# Satisfaction Guarantee Statement

### **Satisfaction Guarantee Seal**

The DG Guarantee seal assures customers that Dollar General stands behind their products. The icon should be placed prominently on the PDP of all products.

The seal should always appear in black (on a white background) or white (on a colored background).