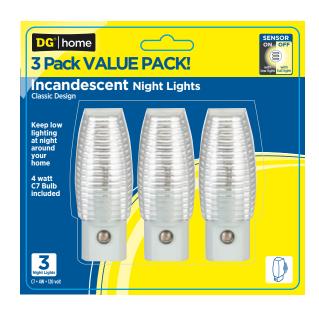

# DG<sup>®</sup> home Night Light Package Layout

### **Product Name:**

Font: Gotham Bold @ 22 pt Aligned: Left Tracking: -25 Adjust for space available

### **Selling Feature (Bullet Points):**

Font: Gotham Narrow Bold @ 17 pt

### Quantity:

Font: Gotham Bold @ 32 pt Gotham Narrow Bold @ 6 pt Tracking: -25