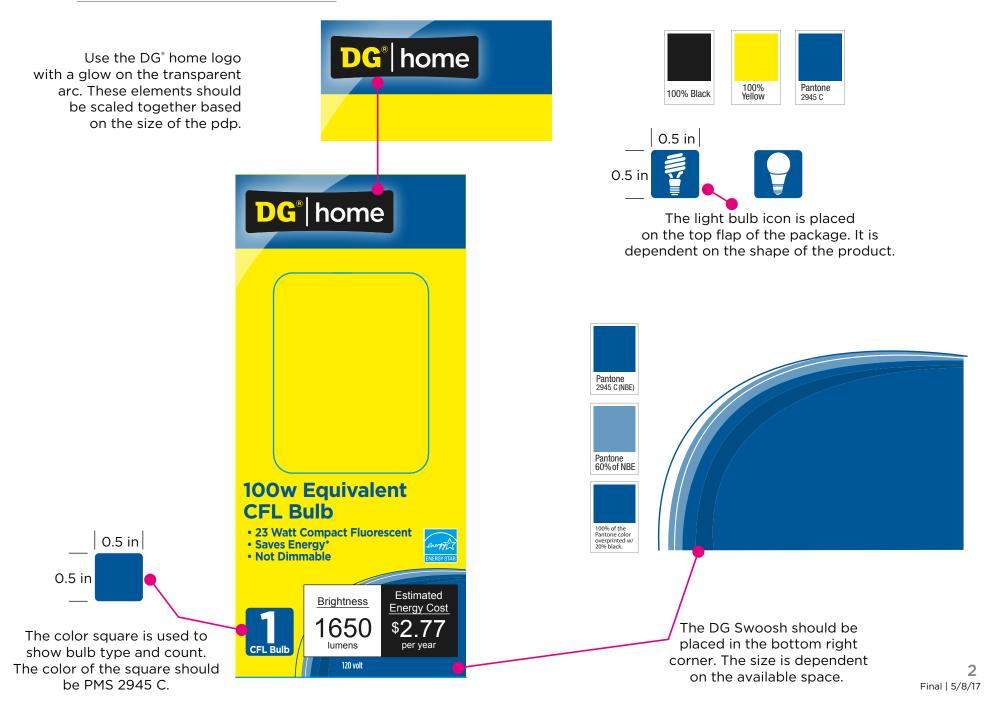

# DG<sup>®</sup> home Logo

# DG® home Light Bulb Typography

### **Gotham Bold**

Use for product size and quantity.

## **Gotham Medium**

Use for Stock Code.

### **Gotham Condensed Medium**

Use for Voltage.

#### **Gotham Condensed Bold**

Use for callout for Dimmable or Non-Dimmable.

### **Gotham Narrow Book**

Use for Warnings and Directions/Instructions and Distribution.

### **Gotham Narrow Bold**

Use for Selling Features and Directions/Instructions.