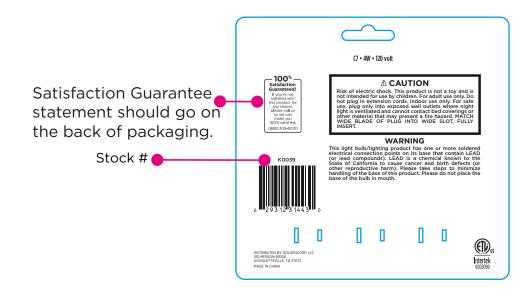

#### **Satisfaction Guarantee:**

See page 7

# Satisfaction Guarantee Statement

### **Satisfaction Guarantee Seal**

The DG Guarantee seal assures customers that Dollar General stands behind their products. The icon should be placed prominently on the PDP of all products.

The seal should always appear in black (on a white background) or white (on a colored background).