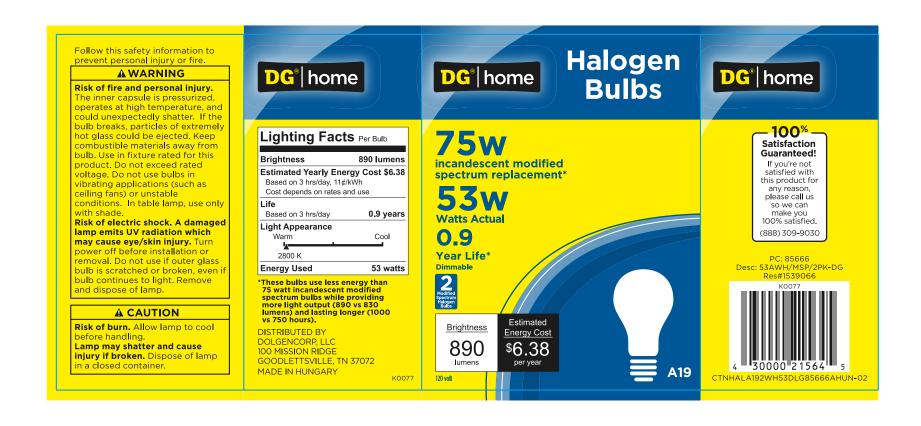

graphy, continued

# Wattage and Years Life:

Font: Gotham Bold @ 30 pt and 10 pt

Aligned: Leftt Tracking: -25

# **Selling Feature (Bullet Points):**

Font: Gotham Narrow Bold @4.5 pt/4.5 pt

Tracking: -30

# **Quantity:**

Font: Gotham Bold @ 28 pt Gotham Bold @ 5 pt

Tracking: -25

# Voltage:

Font: Gotham Condensed Medium @ 7 pts

Tracking: 0

### Stock #:

Font: Gotham Medium @ 6 pt/6 pt

Tracking: 0

### Distribution:

Font: Gotham Book Narrow @ 6 pt/6.4 pt

Tracking: 0

#### **Satisfaction Guarantee:**

See page 7

### Warning:

Font: Gotham Narrow Bold Gotham Narrow Book @ 8 pt/8 pt

### **Directions / Instructions:**

Font: Gotham Narrow Book, Bold @ 7 pt / 7 pt



# DG<sup>®</sup> home Light Bulb Package Layout



# DG<sup>®</sup> home Light Bulb Package Layout - Halogen Bulbs



# DG® home Light Bulb Package Layout - Indoor Flood Lights



# DG<sup>®</sup> home Night Light Package Layout

### **Product Name:**

Font: Gotham Bold @ 22 pt Aligned: Left Tracking: -25 Adjust for space available

### **Selling Feature (Bullet Points):**

Font: Gotham Narrow Bold @ 17 pt

### Quantity:

Font: Gotham Bold @ 32 pt Gotham Narrow Bold @ 6 pt Tracking: -25









# Satisfaction Guarantee Statement

### **Satisfaction Guarantee Seal**

The DG Guarantee seal assures customers that Dollar General stands behind their products. The icon should be placed prominently on the PDP of all products.

The seal should always appear in black (on a white background) or white (on a colored background).